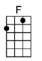

## OH! YOU BEAUTIFUL DOLL 4/4 1...2...1234

F D7 G7 Oh! You beautiful doll, you great big beautiful doll

C7 Let me put my arms about you

FC7FGm7C7b9Icould never live withoutyou

FD7G7Oh! You beautiful doll, you great big beautiful doll

F If you ever leave me, how my heart would ache

Db7 I want to hug you but I fear you'd break

FA7Dm7G7C7FOh!Oh!Oh!Oh!Oh! You beautiful doll.