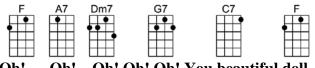

F If you ever leave me, how my heart would ache

Db7 I want to hug you but I fear you'd break

FA7Dm7G7C7FOh!Oh!Oh!Oh!Oh! You beautiful doll.