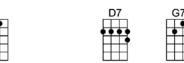

## OH! YOU BEAUTIFUL DOLL 4/4 1...2...1234

F D7 G7 Oh! You beautiful doll, you great big beautiful doll

C7 Let me put my arms about you

FC7FGm7C7b9Icould never live withoutyou

FD7G7Oh! You beautiful doll, you great big beautiful doll